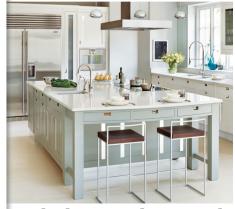

## ELEGANT IN AMETHYST

Coloured glass is an eye-catching feature that allows you to inject colour with ease